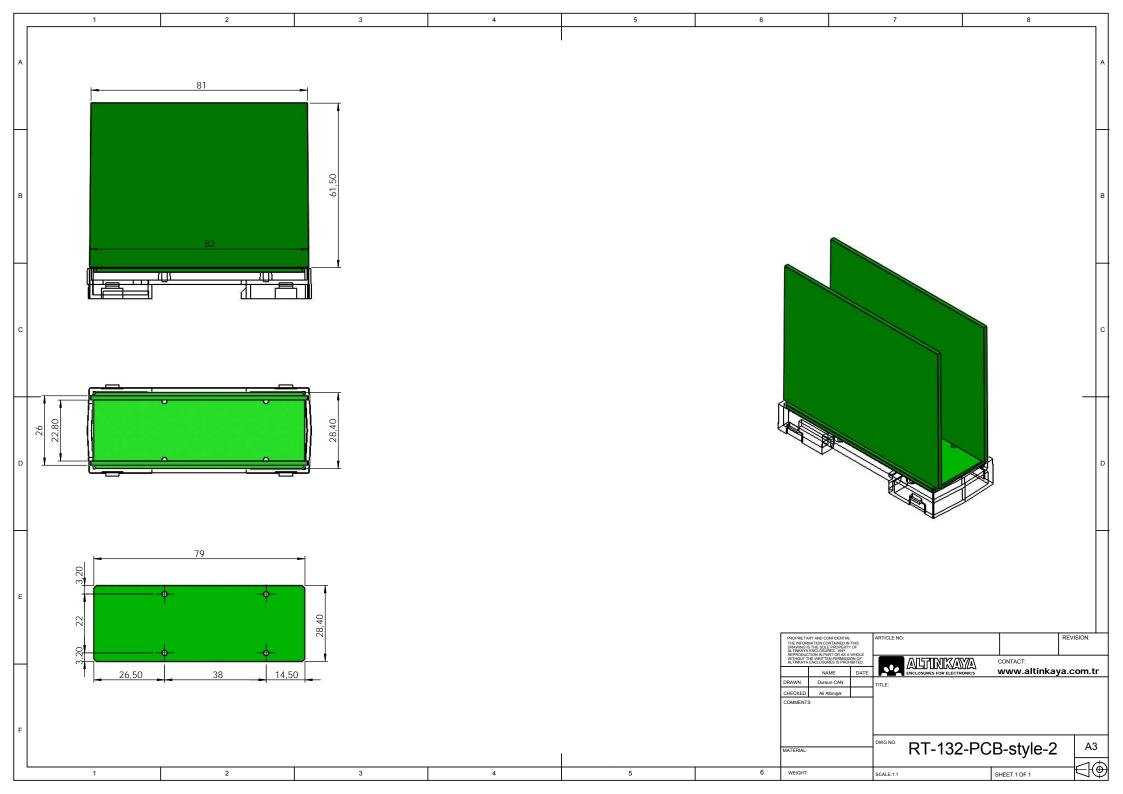

|   | 1     | 2                                      | 3                                                                                                                                                                                                                                                                                                                                                                                                                                                                                                                                                                                                                                                                                                                                                                                                                                                                                                                                                                                                                                                                                                                                                                                                                                                                                                                                                                                                                                                                                                                                                                                                                                                                                                                                                                                                                                                                                                                                                                                        | 4                                                                                                      |                                        | 5        | 6   | ] |
|---|-------|----------------------------------------|------------------------------------------------------------------------------------------------------------------------------------------------------------------------------------------------------------------------------------------------------------------------------------------------------------------------------------------------------------------------------------------------------------------------------------------------------------------------------------------------------------------------------------------------------------------------------------------------------------------------------------------------------------------------------------------------------------------------------------------------------------------------------------------------------------------------------------------------------------------------------------------------------------------------------------------------------------------------------------------------------------------------------------------------------------------------------------------------------------------------------------------------------------------------------------------------------------------------------------------------------------------------------------------------------------------------------------------------------------------------------------------------------------------------------------------------------------------------------------------------------------------------------------------------------------------------------------------------------------------------------------------------------------------------------------------------------------------------------------------------------------------------------------------------------------------------------------------------------------------------------------------------------------------------------------------------------------------------------------------|--------------------------------------------------------------------------------------------------------|----------------------------------------|----------|-----|---|
| A | 26,83 | 85,71                                  | 29,83                                                                                                                                                                                                                                                                                                                                                                                                                                                                                                                                                                                                                                                                                                                                                                                                                                                                                                                                                                                                                                                                                                                                                                                                                                                                                                                                                                                                                                                                                                                                                                                                                                                                                                                                                                                                                                                                                                                                                                                    |                                                                                                        |                                        |          |     | A |
| В |       | 84,30                                  |                                                                                                                                                                                                                                                                                                                                                                                                                                                                                                                                                                                                                                                                                                                                                                                                                                                                                                                                                                                                                                                                                                                                                                                                                                                                                                                                                                                                                                                                                                                                                                                                                                                                                                                                                                                                                                                                                                                                                                                          |                                                                                                        |                                        |          |     | В |
| С |       | —————————————————————————————————————— | 2,50                                                                                                                                                                                                                                                                                                                                                                                                                                                                                                                                                                                                                                                                                                                                                                                                                                                                                                                                                                                                                                                                                                                                                                                                                                                                                                                                                                                                                                                                                                                                                                                                                                                                                                                                                                                                                                                                                                                                                                                     |                                                                                                        |                                        |          | 100 | с |
| D | 1     | 2                                      | NAME DATE   DRAWN Dursun CAN   CHECKED Ali Altinişik   Mage: Comparison of the sector of the | ARTICLE NO:<br>COMMENTS:<br>DIMENSIONS ARE IN MILLIMETERS,<br>DEBUR AND BREAK SHARP EDGES<br>MATERIAL: | REVISION: TITLE:<br>DWG NO.<br>WEIGHT: | RT-132-P |     |   |