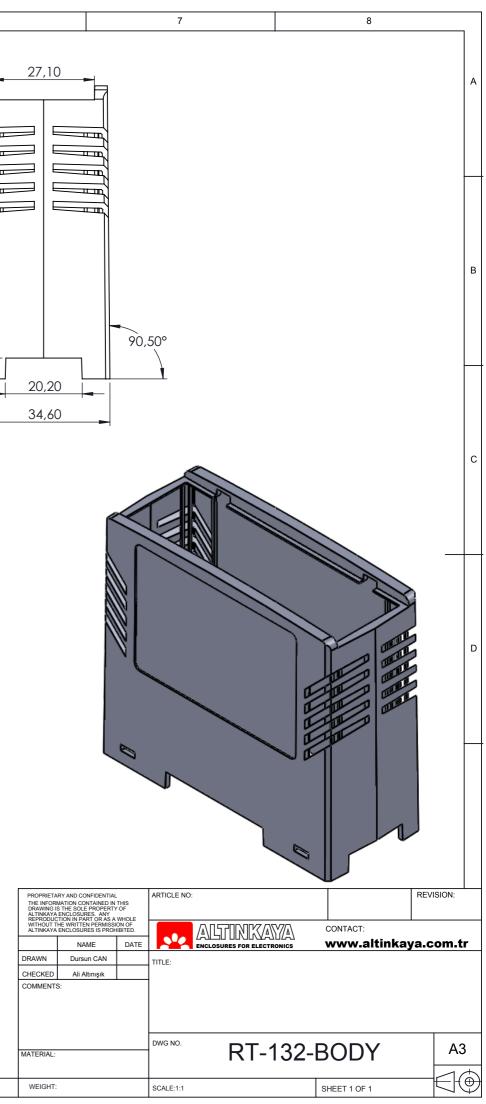

С

D

F

| THE INFORMATION CONTAINED<br>DRAWING IS THE SOLE PROPER<br>ALTINKAYA ENCLOSURES. ANY<br>REPRODUCTION IN PART OR AS<br>WITHOUT THE WRITTEN PERMIS<br>ALTINKAYA ENCLOSURES IS PRI |               |  |  |  |
|---------------------------------------------------------------------------------------------------------------------------------------------------------------------------------|---------------|--|--|--|
|                                                                                                                                                                                 | NAME          |  |  |  |
| DRAWN                                                                                                                                                                           | Dursun CAN    |  |  |  |
| CHECKED                                                                                                                                                                         | Ali Altınışık |  |  |  |
| COMMENTS:                                                                                                                                                                       |               |  |  |  |
| MATERIAL:                                                                                                                                                                       |               |  |  |  |
| WEIGHT:                                                                                                                                                                         |               |  |  |  |