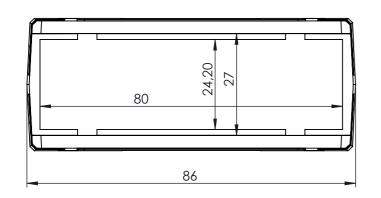

|   | 1     | 2                                      | 3                                                                                                                                                                                                                                                                                                                                                                                                                                                                                                                                                                                                                                                                                                                                                                                                                                                                                                                                                                                                                                                                                                                                                                                                                                                                                                                                                                                                                                                                                                                                                                                                                                                                                                                                                                                                                                                                                                                                                                                        | 4                                                                                                      |                                        | 5        | 6   | ] |
|---|-------|----------------------------------------|------------------------------------------------------------------------------------------------------------------------------------------------------------------------------------------------------------------------------------------------------------------------------------------------------------------------------------------------------------------------------------------------------------------------------------------------------------------------------------------------------------------------------------------------------------------------------------------------------------------------------------------------------------------------------------------------------------------------------------------------------------------------------------------------------------------------------------------------------------------------------------------------------------------------------------------------------------------------------------------------------------------------------------------------------------------------------------------------------------------------------------------------------------------------------------------------------------------------------------------------------------------------------------------------------------------------------------------------------------------------------------------------------------------------------------------------------------------------------------------------------------------------------------------------------------------------------------------------------------------------------------------------------------------------------------------------------------------------------------------------------------------------------------------------------------------------------------------------------------------------------------------------------------------------------------------------------------------------------------------|--------------------------------------------------------------------------------------------------------|----------------------------------------|----------|-----|---|
| A | 26,83 | 85,71                                  | 29,83                                                                                                                                                                                                                                                                                                                                                                                                                                                                                                                                                                                                                                                                                                                                                                                                                                                                                                                                                                                                                                                                                                                                                                                                                                                                                                                                                                                                                                                                                                                                                                                                                                                                                                                                                                                                                                                                                                                                                                                    |                                                                                                        |                                        |          |     | A |
| В |       | 84,30                                  |                                                                                                                                                                                                                                                                                                                                                                                                                                                                                                                                                                                                                                                                                                                                                                                                                                                                                                                                                                                                                                                                                                                                                                                                                                                                                                                                                                                                                                                                                                                                                                                                                                                                                                                                                                                                                                                                                                                                                                                          |                                                                                                        |                                        |          |     | В |
| С |       | —————————————————————————————————————— | 2,50                                                                                                                                                                                                                                                                                                                                                                                                                                                                                                                                                                                                                                                                                                                                                                                                                                                                                                                                                                                                                                                                                                                                                                                                                                                                                                                                                                                                                                                                                                                                                                                                                                                                                                                                                                                                                                                                                                                                                                                     |                                                                                                        |                                        |          | 100 | с |
| D | 1     | 2                                      | NAME DATE   DRAWN Dursun CAN   CHECKED Ali Altinişik   Mage: Comparison of the sector of the | ARTICLE NO:<br>COMMENTS:<br>DIMENSIONS ARE IN MILLIMETERS,<br>DEBUR AND BREAK SHARP EDGES<br>MATERIAL: | REVISION: TITLE:<br>DWG NO.<br>WEIGHT: | RT-132-P |     |   |