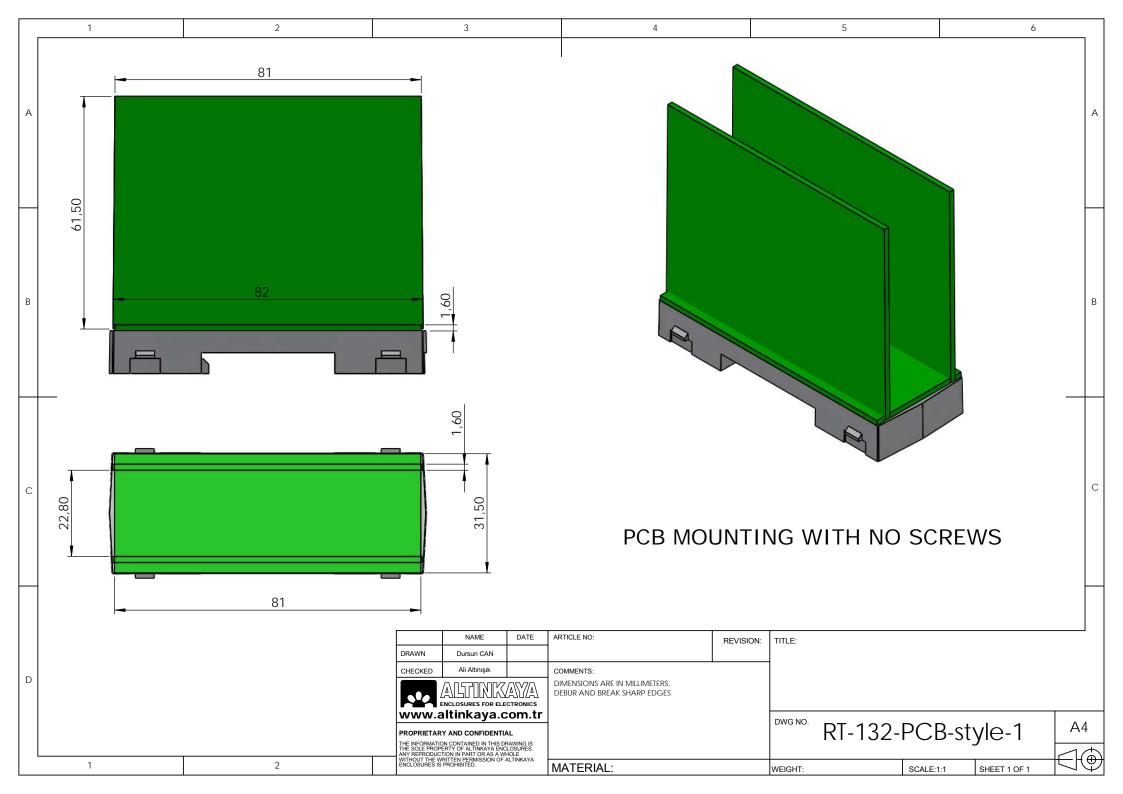

|   | 1 | 2 | 3                                                                                                                                                                                                                                                                         | 4                                                                                      | 5                 | 6                |
|---|---|---|---------------------------------------------------------------------------------------------------------------------------------------------------------------------------------------------------------------------------------------------------------------------------|----------------------------------------------------------------------------------------|-------------------|------------------|
| A |   |   |                                                                                                                                                                                                                                                                           |                                                                                        |                   | A                |
| В |   |   |                                                                                                                                                                                                                                                                           |                                                                                        |                   | B                |
| с |   |   |                                                                                                                                                                                                                                                                           |                                                                                        |                   | c                |
|   |   |   |                                                                                                                                                                                                                                                                           |                                                                                        | ASSEM             | 1BLY             |
| D |   |   | DRAWN Dursun CAN<br>CHECKED Ali Altinişik<br>ALGOUNEA AVA                                                                                                                                                                                                                 | REVISION<br>COMMENTS:<br>DIMENSIONS ARE IN MILLIMETERS,<br>DEBUR AND BREAK SHARP EDGES | DN: TITLE:        |                  |
|   |   | 2 | WWW.altinkaya.com.tr<br>PROPRIETARY AND CONFIDENTIAL<br>THE INFORMATION CONTAINED IN THIS DRAWING IS<br>THE SOLE PROPERTY OF ALTINKAYA ENCLOSURES.<br>ANY REPRODUCTION IP PART OR AS A WHOLE<br>WITHOUT THE WRITTEN PERMISSION OF ALTINKAYA<br>ENCLOSURES IS PROVIDENTED. |                                                                                        | DWG NO. RT-132-AS |                  |
|   | 1 | 2 |                                                                                                                                                                                                                                                                           | MATERIAL:                                                                              | WEIGHT: SCALE:    | 1:5 SHEET 1 OF 1 |