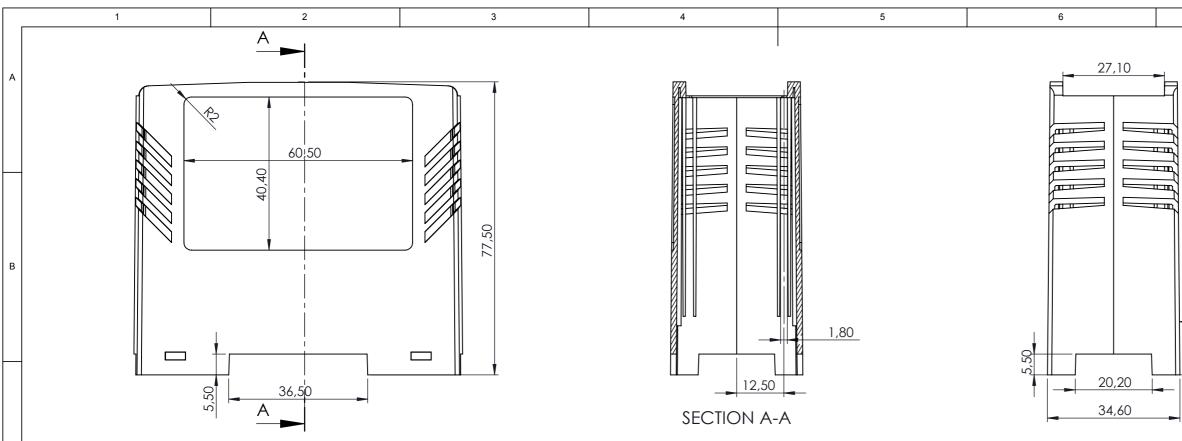

|   | 1 | 2 | 3                                                                                                                                                                                                                                                                         | 4                                                                                      | 5                 | 6                |
|---|---|---|---------------------------------------------------------------------------------------------------------------------------------------------------------------------------------------------------------------------------------------------------------------------------|----------------------------------------------------------------------------------------|-------------------|------------------|
| A |   |   |                                                                                                                                                                                                                                                                           |                                                                                        |                   | A                |
| В |   |   |                                                                                                                                                                                                                                                                           |                                                                                        |                   | B                |
| с |   |   |                                                                                                                                                                                                                                                                           |                                                                                        |                   | c                |
|   |   |   |                                                                                                                                                                                                                                                                           |                                                                                        | ASSEM             | 1BLY             |
| D |   |   | DRAWN Dursun CAN<br>CHECKED Ali Altinişik<br>ALGOUNEA AVA                                                                                                                                                                                                                 | REVISION<br>COMMENTS:<br>DIMENSIONS ARE IN MILLIMETERS,<br>DEBUR AND BREAK SHARP EDGES | DN: TITLE:        |                  |
|   |   | 2 | WWW.altinkaya.com.tr<br>PROPRIETARY AND CONFIDENTIAL<br>THE INFORMATION CONTAINED IN THIS DRAWING IS<br>THE SOLE PROPERTY OF ALTINKAYA ENCLOSURES.<br>ANY REPRODUCTION IP PART OR AS A WHOLE<br>WITHOUT THE WRITTEN PERMISSION OF ALTINKAYA<br>ENCLOSURES IS PROVIDENTED. |                                                                                        | DWG NO. RT-132-AS |                  |
|   | 1 | 2 |                                                                                                                                                                                                                                                                           | MATERIAL:                                                                              | WEIGHT: SCALE:    | 1:5 SHEET 1 OF 1 |